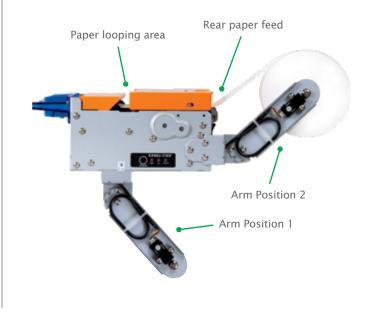

#### FLEXIBLE TICKET LOOPING HEIGHT

Meets customer needs with multiple ticket looping configurations