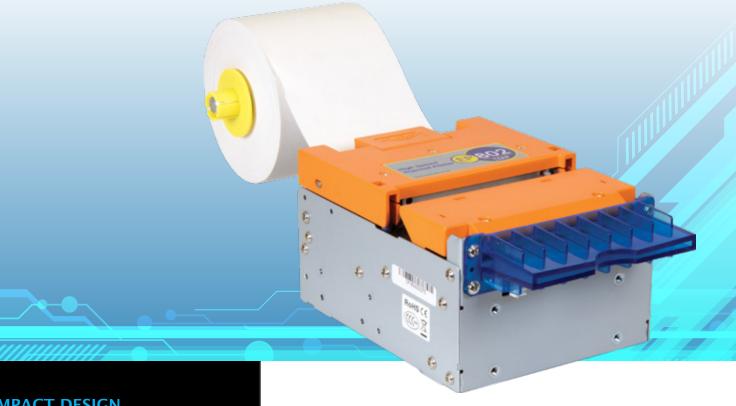

# EP802-TMP

# REDUCE PRINTING TIME AND STREAMLINE YOUR OPERATIONS WITH EP802-TMP.

The Eurocoin EP802-TMP Thermal Printer has been developed for a wide range of applications to meet all customers' needs, across sports betting, gaming and lottery, kiosks, parking systems and other sectors. The TMP model offers flexibility to OEMs by providing users with the ideal printer to suit multiple cabinet styles. With a fully integrated presenter, the EP802-TMP ensures delivery of the perfect ticket or receipt. Easy accessibility to the rear of the printer ensures auto-paper loading and that routine service is simple and time-efficient.